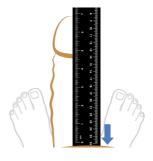

Step 2: Measure penis length

Measure your penis length when erect with a ruler pressed lightly on your pubic bone, measuring from the bone to the tip of the penis.

Step 3: Measure the circumference of the penis