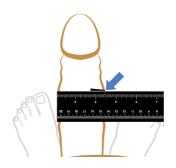

Wrap a tape measure or piece of string around your penis and note the total circumference.