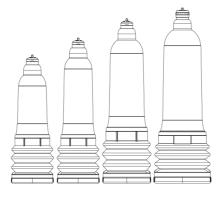

## 

Hydromax3 HydroXtreme3 Up to 8 cm penis length

Hydromax5 HydroXtreme5 Up to 13 cm penis length

Hydro7
Hydromax7
HydroXtreme7
HydroXtreme7 Wide Boy
Between 13 and 18 cm penis length

Hydromax7 Wide Boy Between 13 and 18 cm penis length

Hydromax9 HydroXtreme9 Between 18 and 23 cm penis length

HydroXtreme11 More than 23 cm penis length